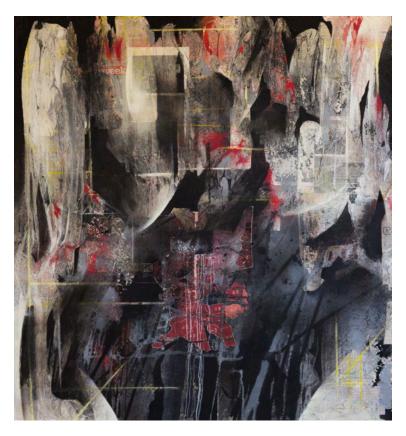

#### Behemoth 72 x 110 inches, mixed media on canvas, 2011. \$25,000

jonathanallen.org | Inquiries: laura@jonathanallen.org