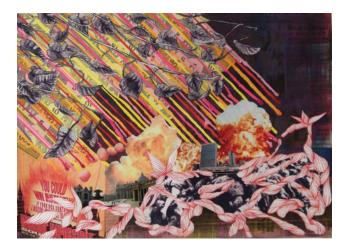

#### Behemoth 72 x 110 inches, mixed media on canvas, 2011. \$25,000

jonathanallen.org | Inquiries: laura@jonathanallen.org