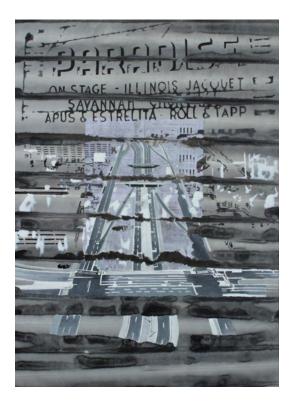

#### I-375 vs. Paradise Valley, Detroit

52 x 38 inches, mixed media on canvas, 2023. \$10,000

**I-375 vs. Black Bottom, Detroit** 52 x 38 inches, acrylic on canvas, 2023. \$10,000