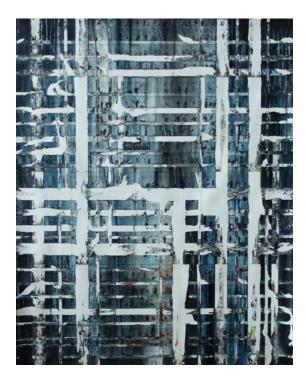

#### Behemoth 72 x 110 inches, mixed media on canvas, 2011. \$25,000

jonathanallen.org | Inquiries: laura@jonathanallen.org