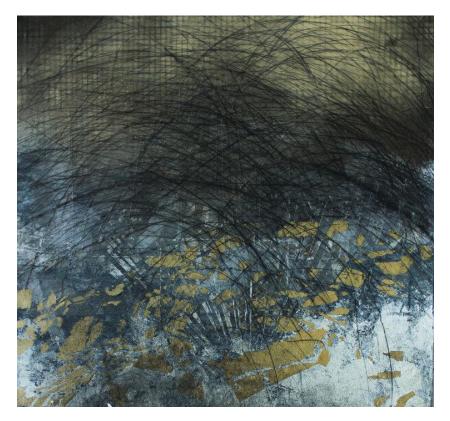

#### Behemoth 72 x 110 inches, mixed media on canvas, 2011. \$25,000

jonathanallen.org | Inquiries: laura@jonathanallen.org