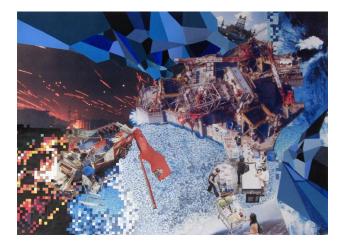

#### **Blue States**

46 x 180 inches, 18 paintings each 16 x 20 inches. bleach on denim, 2019. Available only as group. \$20,000

jonathanallen.org | Inquiries: laura@jonathanallen.org