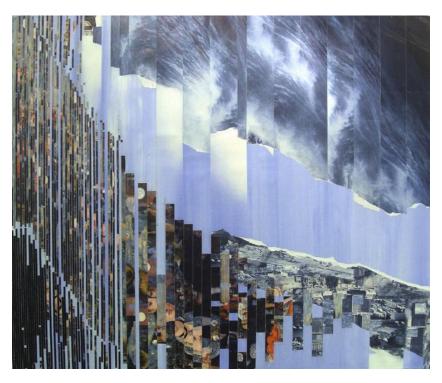

#### Behemoth 72 x 110 inches, mixed media on canvas, 2011. \$25,000

jonathanallen.org | Inquiries: laura@jonathanallen.org