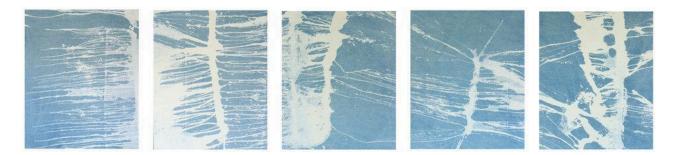

#### **Blue States**

46 x 180 inches, 18 paintings each 16 x 20 inches. bleach on denim, 2019. Available only as group. \$20,000

jonathanallen.org | Inquiries: laura@jonathanallen.org