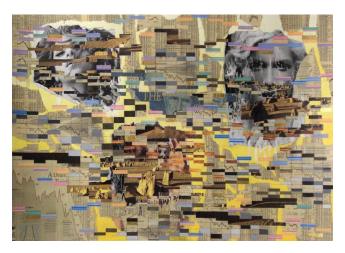

#### Behemoth 72 x 110 inches, mixed media on canvas, 2011. \$25,000

jonathanallen.org | Inquiries: laura@jonathanallen.org