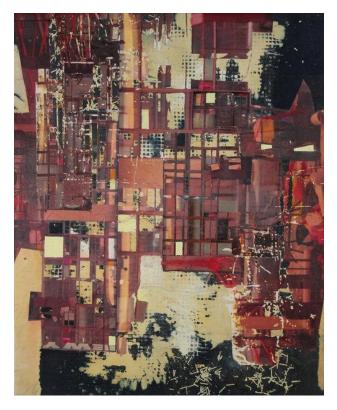

#### Behemoth 72 x 110 inches, mixed media on canvas, 2011. \$25,000

jonathanallen.org | Inquiries: laura@jonathanallen.org