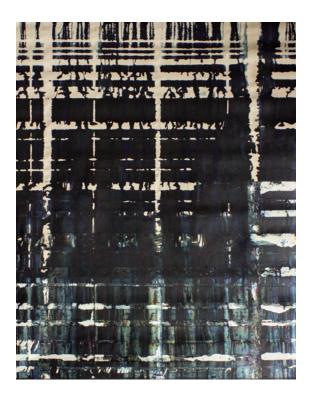

#### Behemoth 72 x 110 inches, mixed media on canvas, 2011. \$25,000

jonathanallen.org | Inquiries: laura@jonathanallen.org