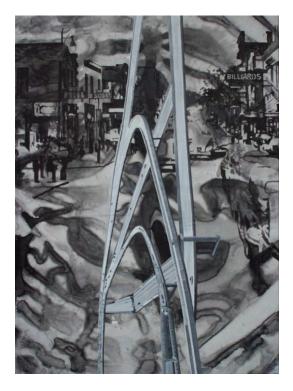

#### In 1966

52 x 38 inches, acrylic on canvas, 2022. \$10,000

**I-75 vs. Black Bottom, Detroit** 52 x 38 inches, acrylic on canvas, 2023. \$10,000