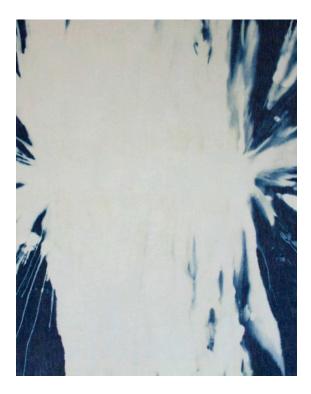

#### Sky

40 x 195 inches, 5 paintings each 35 x 40 inches, bleach on denim, 2019. Available only as a group. \$20,000