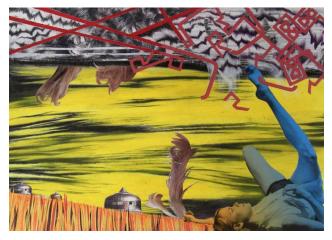

#### Behemoth 72 x 110 inches, mixed media on canvas, 2011. \$25,000

jonathanallen.org | Inquiries: laura@jonathanallen.org