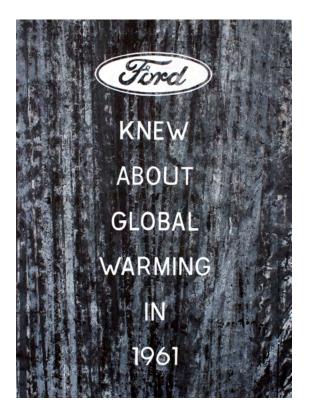

## In 1961

52 x 38 inches, acrylic on canvas, 2022. \$10,000

In 1965 52 x 38 inches, acrylic on canvas, 2022. \$10,000