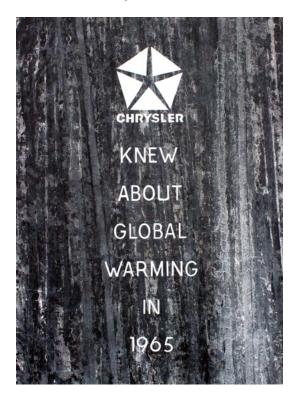

## In 1961

52 x 38 inches, acrylic on canvas, 2022. \$10,000

In 1965 52 x 38 inches, acrylic on canvas, 2022. \$10,000