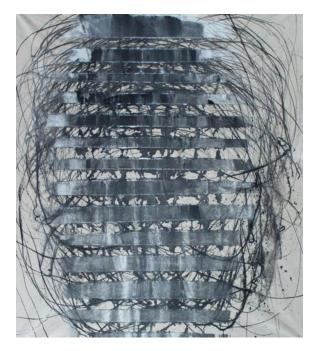

#### Behemoth 72 x 110 inches, mixed media on canvas, 2011. \$25,000

jonathanallen.org | Inquiries: laura@jonathanallen.org