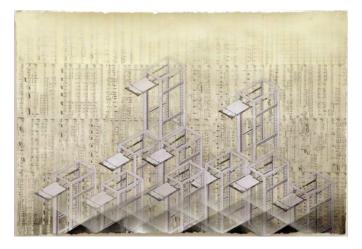

#### Behemoth 72 x 110 inches, mixed media on canvas, 2011. \$25,000

jonathanallen.org | Inquiries: laura@jonathanallen.org