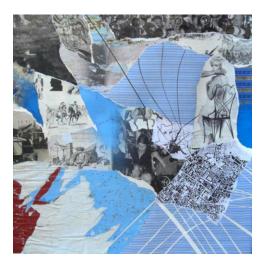

#### **Blue States**

46 x 180 inches, 18 paintings each 16 x 20 inches. bleach on denim, 2019. Available only as group. \$20,000

jonathanallen.org | Inquiries: laura@jonathanallen.org