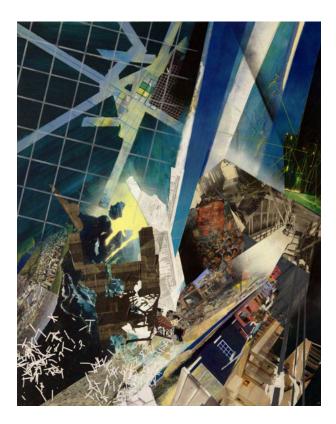

#### Behemoth 72 x 110 inches, mixed media on canvas, 2011. \$25,000

jonathanallen.org | Inquiries: laura@jonathanallen.org