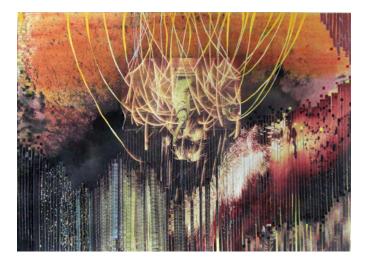

#### Behemoth 72 x 110 inches, mixed media on canvas, 2011. \$25,000

jonathanallen.org | Inquiries: laura@jonathanallen.org