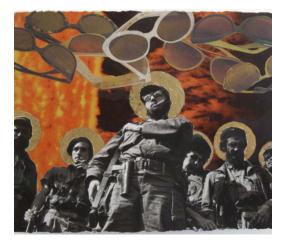

#### Behemoth 72 x 110 inches, mixed media on canvas, 2011. \$25,000

jonathanallen.org | Inquiries: laura@jonathanallen.org