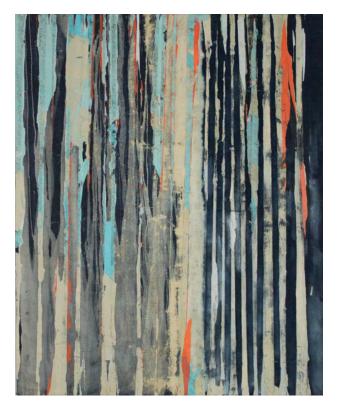

#### **Blue States**

46 x 180 inches, 18 paintings each 16 x 20 inches. bleach on denim, 2019. Available only as group. \$20,000

jonathanallen.org | Inquiries: laura@jonathanallen.org

#### Sky

40 x 195 inches, 5 paintings each 35 x 40 inches, bleach on denim, 2019. Available only as a group. \$20,000