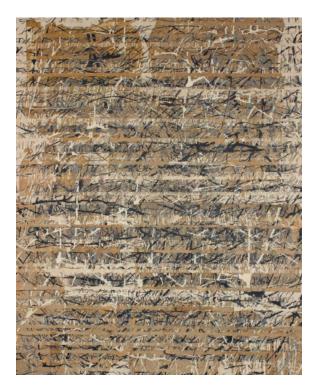

#### **Blue States**

46 x 180 inches, 18 paintings each 16 x 20 inches. bleach on denim, 2019. Available only as group. \$20,000

jonathanallen.org | Inquiries: laura@jonathanallen.org