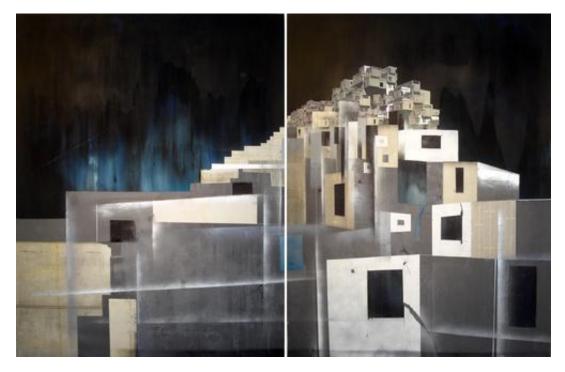

#### Behemoth 72 x 110 inches, mixed media on canvas, 2011. \$25,000

jonathanallen.org | Inquiries: laura@jonathanallen.org