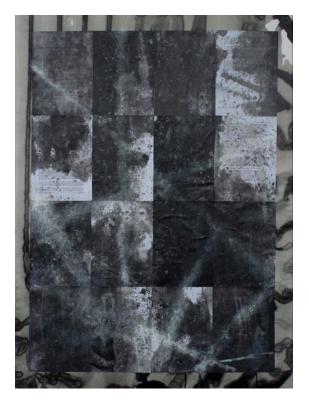

#### **Blue States**

46 x 180 inches, 18 paintings each 16 x 20 inches. bleach on denim, 2019. Available only as group. \$20,000

jonathanallen.org | Inquiries: laura@jonathanallen.org