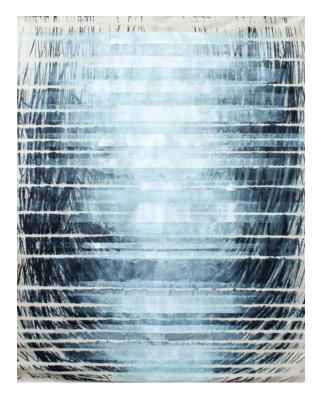

#### Behemoth 72 x 110 inches, mixed media on canvas, 2011. \$25,000

jonathanallen.org | Inquiries: laura@jonathanallen.org