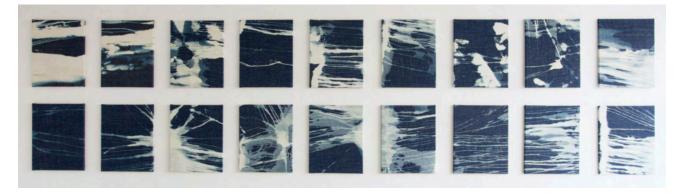

#### **Blue States**

46 x 180 inches, 18 paintings each 16 x 20 inches. bleach on denim, 2019. Available only as group. \$20,000

jonathanallen.org | Inquiries: laura@jonathanallen.org