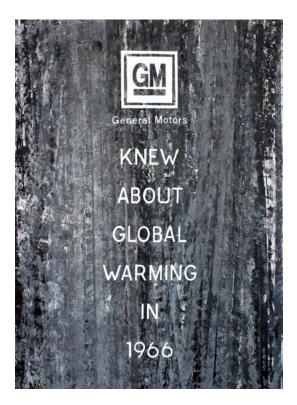

#### In 1966

52 x 38 inches, acrylic on canvas, 2022. \$10,000

**I-75 vs. Black Bottom, Detroit** 52 x 38 inches, acrylic on canvas, 2023. \$10,000